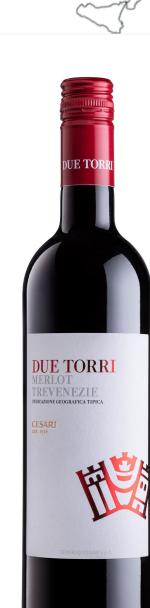

## **Due Torri** Merlot

Varietal: 100% Pinot Noir

Appellation: Trevenezie

Alcohol %: 12.5

**Tasting Notes:** Supple aromas of raspberries are supported by herbaceous notes on the palate. Due Torri Merlot is medium in body, with a pleasant, dry finish.